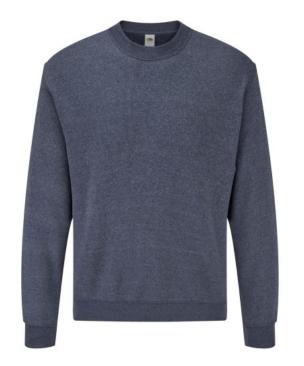

# FRUIT OF THE LOOM, CLASSIC SET-IN SWEAT, SWEATSHIRT

# **Basic informations**

Size: XL

Color: Heather navy

#### **Colors**

Fruit of the Loom, CLASSIC SET-IN SWEAT, sweatshirt. Classic sweatshirt made of 60% cotton and 40% polyester, 280 gm / m, classic cut, stylish cut, ruffle and collar made in a cotton-lycra combination. Sweater branding: DTG, screen printing, flock / flex In pack: 24 Piece